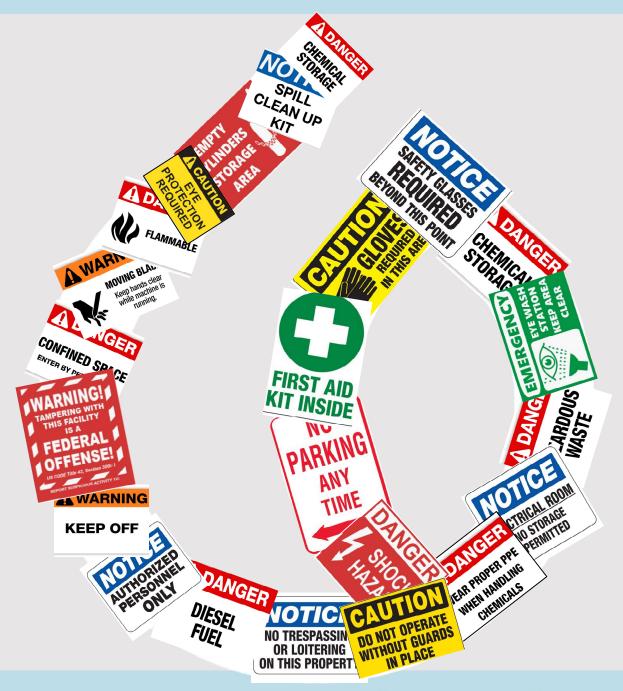

## **DANGER**

CUSTOM TEXT AREA NOTICE

CUSTOM TEXT AREA

FC1

FC2

FC3

## CUSTOM TEXT AREA

FC4

FC5

FC6